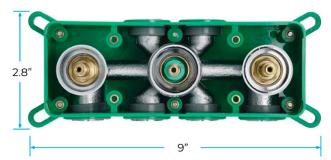

teel Showerheads Install: Embedded Ceiling Mounted

Concealed Mixer Install: Wall-Mounted

LED Shower Head Functions: Rainfall, Waterfall

Water Pressure: 0.3 MPA Water Flow: 16L/min~28L/min Shower Accessories Material: Brass LED Light: Need to Connect Power

Shower Hose Length: 1.5M AC: 100-265V 50/60Hz Music: Need Bluetooth



## Remote control colo 1:Turn ON/OFF 2:Color Touch Ring 5:Mode Switch 4/8:Dynamic Speed adjusting 3/6:Color Temperature adjusting 7/9:Dynamic Brightness adjusting

### Product shown is only for installation display purpose 304 Stainless Steel



Water Pressure: 0.3-0.5MPA Shower Flow Rate: 16-28L/min



All dimensions and specifications are nominal and may vary. Use actual products for accuracy in critical situations.



# Fontana Showers®

### **Shower Mixer**





### **Shower Mixer Connections**



### **Body Jet**





### **Hand Shower**



Flow Rate: 2.0 GPM / 7.6 LPM

Thread Interface Size: G 1/2 Inch

Type: Fixed Rotatable Type

Installation Type: Wall Mounted

Material: Brass

Feature: Can rotate 360 degrees

Flow Rate: 1.5 GPM / 5.7 LPM (each Bodyspray)