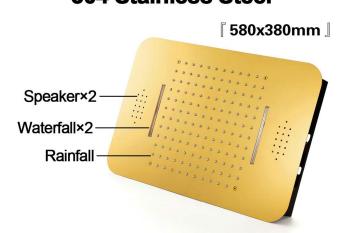

### **Shower Head**

Shower Panel /Hose Material: 304 Stainless Steel Showerheads Install: Embedded Ceiling Mounted

Concealed Mixer Install: Wall-Mounted

LED Shower Head Functions: Rainfall, Waterfall

Water Pressure: 0.3 MPA Water Flow: 16L/min~28L/min Shower Accessories Material: Brass LED Light: Need to Connect Power

### Product shown is only for installation display purpose 304 Stainless Steel

Water Pressure: 0.3-0.5MPA Shower Flow Rate: 16-28L/min

All dimensions and specifications are nominal and may vary. Use actual products for accuracy in critical situations.