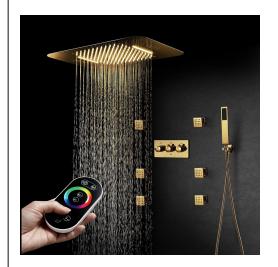

### GOLD THERMOSTATIC LED REMOTE CONTROLLED RECESSED CEILING GOLD MOUNT RAINFALL WATERFALL SHOWER SYSTEM WITH JETTED **BODY SPRAYS AND HANDHELD SHOWER SPECIFICATIONS**

### **Shower Head**

Shower Panel /Hose Material: 304 Stainless Steel Showerheads Install: Embedded Ceiling Mounted

Concealed Mixer Install: Wall-Mounted

LED Shower Head Functions: Rainfall, Waterfall

Water Pressure: 0.3 MPA Water Flow: 16L/min~28L/min Shower Accessories Material: Brass LED Light: Need to Connect Power

## Remote control colo 1:Turn ON/OFF 2:Color Touch Ring 5:Mode Switch 4/8:Dynamic Speed adjusting 3/6:Color Temperature adjusting 7/9:Dynamic Brightness adjusting

### **Hand Shower**

Flow Rate: 2.0 GPM / 7.6 LPM

Thread Interface Size: G 1/2 Inch

Type: Fixed Rotatable Type

Installation Type: Wall Mounted

Material: Brass

Feature: Can rotate 360 degrees

Flow Rate: 1.5 GPM / 5.7 LPM (each Bodyspray)