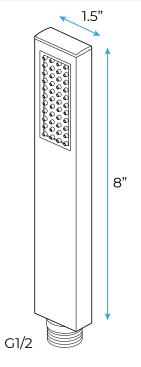

### **Hand Shower**

Flow Rate: 2.0 GPM / 7.6 LPM

Thread Interface Size: G 1/2 Inch

Type: Fixed Rotatable Type

Installation Type: Wall Mounted

Material: Brass

Feature: Can rotate 360 degrees

Flow Rate: 1.5 GPM / 5.7 LPM (each Bodyspray)