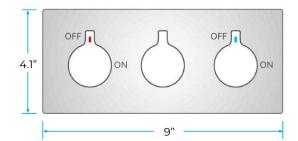

Steel Showerheads Install: Embedded Ceiling Mounted

Concealed Mixer Install: Wall-Mounted

LED Shower Head Functions: Rainfall, Waterfall

Water Pressure: 0.3 MPA Water Flow: 16L/min~28L/min Shower Accessories Material: Brass LED Light: Need to Connect Power

Shower Hose Length: 1.5M AC: 100-265V 50/60Hz Music: Need Bluetooth



## Remote control colo 1:Turn ON/OFF 2:Color Touch Ring 5:Mode Switch 4/8:Dynamic Speed adjusting 3/6:Color Temperature adjusting 7/9:Dynamic Brightness adjusting

### Product shown is only for installation display purpose 304 Stainless Steel



Water Pressure: 0.3-0.5MPA Shower Flow Rate: 16-28L/min



All dimensions and specifications are nominal and may vary. Use actual products for accuracy in critical situations.



# Fontana Showers®

### **Shower Mixer**





### **Shower Mixer Connections**



### **Body Jet**





### **Hand Shower**



Flow Rate: 2.0 GPM / 7.6 LPM

Thread Interface Size: G 1/2 Inch

Type: Fixed Rotatable Type

Installation Type: Wall Mounted

Material: Brass

Feature: Can rotate 360 degrees

Flow Rate: 1.5 GPM / 5.7 LPM (each Bodyspray)