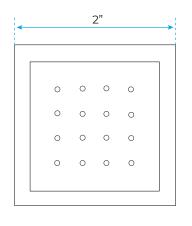

### **Body Jet**

### **Hand Shower**

Flow Rate: 2.0 GPM / 7.6 LPM

Thread Interface Size: G 1/2 Inch

Type: Fixed Rotatable Type

Installation Type: Wall Mounted

Material: Brass

Feature: Can rotate 360 degrees

Flow Rate: 1.5 GPM / 5.7 LPM (each Bodyspray)