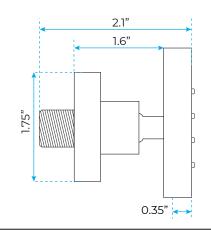

ealed Mixer Install: Wall-Mounted

LED Shower Head Functions: Rainfall, Waterfall

Water Pressure: 0.3 MPA Water Flow: 16L/min~28L/min Shower Accessories Material: Brass LED Light: Need to Connect Power

Shower Hose Length: 1.5M AC: 100-265V 50/60Hz Music: Need Bluetooth



## Remote control colo 1:Turn ON/OFF 2:Color Touch Ring 5:Mode Switch 4/8:Dynamic Speed adjusting 3/6:Color Temperature adjusting 7/9:Dynamic Brightness adjusting

### Product shown is only for installation display purpose 304 Stainless Steel



Water Pressure: 0.3-0.5MPA Shower Flow Rate: 16-28L/min



All dimensions and specifications are nominal and may vary. Use actual products for accuracy in critical situations.



# Fontana Showers®

### **Shower Mixer**





### **Shower Mixer Connections**



### **Body Jet**





### **Hand Shower**



Flow Rate: 2.0 GPM / 7.6 LPM

Thread Interface Size: G 1/2 Inch

Type: Fixed Rotatable Type

Installation Type: Wall Mounted

Material: Brass

Feature: Can rotate 360 degrees

Flow Rate: 1.5 GPM / 5.7 LPM (each Bodyspray)