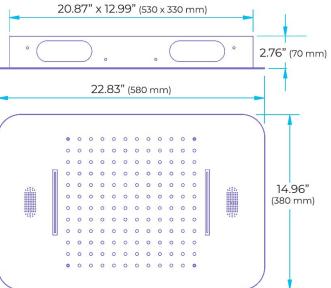

### Product shown is only for installation display purpose 304 Stainless Steel

Water Pressure: 0.3-0.5MPA Shower Flow Rate: 16-28L/min

All dimensions and specifications are nominal and may vary. Use actual products for accuracy in critical situations.