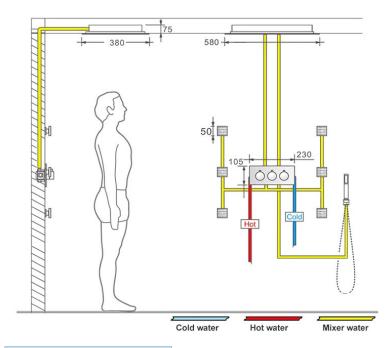

eiling Mounted

Concealed Mixer Install: Wall-Mounted

LED Shower Head Functions: Rainfall, Waterfall

Water Pressure: 0.3 MPA Water Flow: 16L/min~28L/min Shower Accessories Material: Brass LED Light: Need to Connect Power

Shower Hose Length: 1.5M AC: 100-265V 50/60Hz Music: Need Bluetooth



## Remote control colo 1:Turn ON/OFF 2:Color Touch Ring 5:Mode Switch 4/8:Dynamic Speed adjusting 3/6:Color Temperature adjusting 7/9:Dynamic Brightness adjusting

### Product shown is only for installation display purpose 304 Stainless Steel



Water Pressure: 0.3-0.5MPA Shower Flow Rate: 16-28L/min



All dimensions and specifications are nominal and may vary. Use actual products for accuracy in critical situations.



# Fontana Showers®

### **Shower Mixer**





### **Shower Mixer Connections**



### **Body Jet**





### **Hand Shower**



Flow Rate: 2.0 GPM / 7.6 LPM

Thread Interface Size: G 1/2 Inch

Type: Fixed Rotatable Type

Installation Type: Wall Mounted

Material: Brass

Feature: Can rotate 360 degrees

Flow Rate: 1.5 GPM / 5.7 LPM (each Bodyspray)